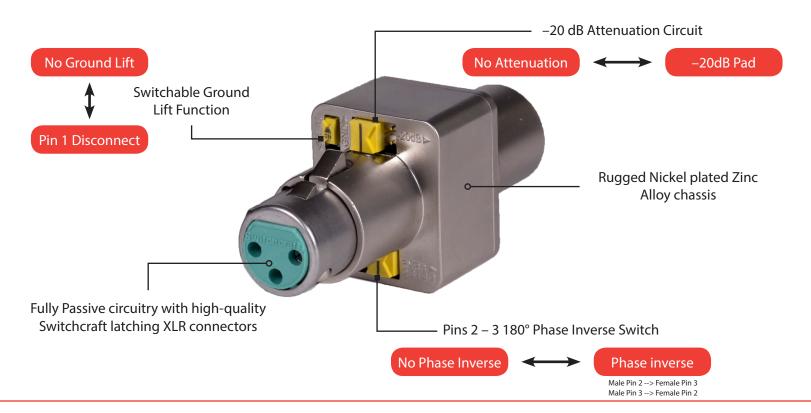

## 303 Inline XLR Connector

The Switchcraft 303 Inline controlled connector provides three easily accessible, switchable control functions. The 303's all metal design that utilizes the durability of Switchcraft male and female XLR connectors, plus easy access, high performance control switches. Fully passive, with latching mechanism on both ends.

## **SPECIFICATIONS**

- Part Number: 303
- Male 3-Pin to Female 3-Pin XLR with latch.
- Attenuation -20dB, switchable.
- Switches rating: 100 V, 1A (Switching).
- Changeover Switches type: Non-Shorting BBM.
- Pad ON input impedance on Female side: 1657 Ohm with 1K Ohm load.
- Pad ON output impedance on Male side: 167 Ohm with 150 Ohm source.
- Housing: Nickel plated Zinc Alloy.
- 2.87" L X 1.03" W X 1.227" H.
- · RoHS compliant.