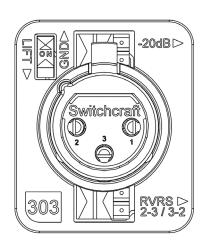

## 303 Inline XLR Connector

The Switchcraft 303 Inline controlled connector provides three easily accessible, switchable control functions. The 303's all metal design that utilizes the durability of Switchcraft male and female XLR connectors, plus easy access, high performance control switches. Fully passive, with latching mechanism on both ends.

## **SPECIFICATIONS**

- Part Number: 303
- Male 3-Pin to Female 3-Pin XLR with latch.
- Attenuation -20dB, switchable.
- Switches rating: 100 V, 1A (Switching).
- Changeover Switches type: Non-Shorting BBM.
- Pad ON input impedance on Female side: 1657 Ohm with 1K Ohm load.
- Pad ON output impedance on Male side: 167 Ohm with 150 Ohm source.
- Housing: Nickel plated Zinc Alloy.
- 2.87" L X 1.03" W X 1.227" H.
- · RoHS compliant.